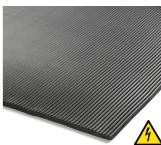

## **Electrical Safety Matting**

Electrical Safety Matting is designed for shock protection for worker's commonly used in front of switchboards and other high-voltage equipment. Supplied in black rubber with a fine rib on one side. 10m is the maximum continuous length.

• Working Voltage - 1,000 volts / 1kV.

- Matting Thickness 6mm
- Withstand Test 10kV No Electrical Puncture
- · Cut lengths of mats available to order
- Mechanical Puncher Resistance 70n
- Anti-slip finish
- · Halogen free
- Sold in 10m metre rolls or by the linear metre
- Due to product weight certain lengths cannot be sent with couriers so a pallet charge may be applicable