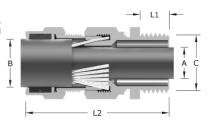

part ArmaKit® CW Ali Gland prevents twisting of the armour wires during installation and an internal aluminium washer ensures the seal will not deform

as the glands are torqued down.

|             | Bedding | Cable | OD (B) |            | Entry Thread |             | Gland       |      |      | Box |
|-------------|---------|-------|--------|------------|--------------|-------------|-------------|------|------|-----|
| Code        | Max (A) | Min   | Мах    | Armour Dia | Size (C)     | Length (L1) | Length (L2) | A/F  | A/C  | QTY |
| PGPCWA25LS  | 19.8    | 20.3  | 27.5   | 1.25       | M25 x 1.5    | 12.0        | 56.0        | 38.0 | 42.2 | 5   |
| PGPCWA32LS  | 26.4    | 26.7  | 33.5   | 1.60       | M32 x 1.5    | 12.0        | 60.0        | 46.0 | 51.0 | 5   |
| PGPCWA40LS  | 32.4    | 33.0  | 40.9   | 1.60       | M40 x 1.5    | 17.0        | 69.0        | 55.0 | 61.0 | 5   |
| PGPCWA50sLS | 38.0    | 39.4  | 46.3   | 2.00       | M50 x 1.5    | 17.0        | 72.0        | 60.0 | 66.6 | 2   |
| PGPCWA50LS  | 44.0    | 45.7  | 52.6   | 2.00       | M50 x 1.5    | 17.0        | 72.0        | 65.0 | 72.1 | 2   |