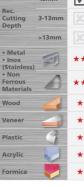

## Bi Metal CSC - Cordless Smooth Cut

Complete hole saw assembly with arbour, pilot drill, and ejector spring designed exclusively for cordless power tools. The safety stop at the base prohibits cutting beyond the hole saw depth of 13mm (1/2 inch). Cuts stainless steel sheeting, tool and mild steel sheeting, wood, trunking, thin plastics, and thin non-metals. Recommended cutting depth: 3mm.

Applications: Stainless Steel Sheeting, Tool & Mild Steel Sheeting, Wood, Trunking, Thin Plastics & Thin Non-Metallics

| Code | Size | inch    |
|------|------|---------|
| CS16 | 16   | 5/8"    |
| CS19 | 19   | 3/4"    |
| CS20 | 20   | 25/32"  |
| CS22 | 22   | 7/8"    |
| CS25 | 25   | 1"      |
| CS27 | 27   | 1.1/16" |
| CS29 | 29   | 1.1/8"  |
| CS30 | 30   | 1.3/16" |
| CS32 | 32   | 1.1/4"  |
| CS35 | 35   | 1.3/8"  |
| CS38 | 38   | 1.1/2"  |
| CS40 | 40   | 1.9/16" |
| CS51 | 51   | 2"      |