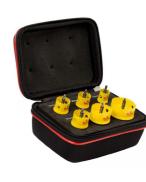

## **Cordless Smooth Cut Kits**

Cordless Smooth Cut Kits are supplied in a durable, rugged carry case with pre-mould dividers. Offered in two convenient kits to cover most applications.

Applications: Stainless Steel Sheeting, Tool & Mild Steel Sheeting, Wood, Trunking, Thin Plastics & Thin Non-Metallics Material: High-Speed Steel

| Steel > | *⊕ ∛\$( | E |  |
|---------|---------|---|--|
| Steel   |         |   |  |

| Code     | Description           | Hole Saw Size                       |
|----------|-----------------------|-------------------------------------|
| KCS03001 | Electricians Kit      | 20mm, 25mm & 32mm                   |
| KCS06001 | General Purpose Kit 1 | 16mm, 20mm, 22mm, 25mm, 32mm & 40mm |